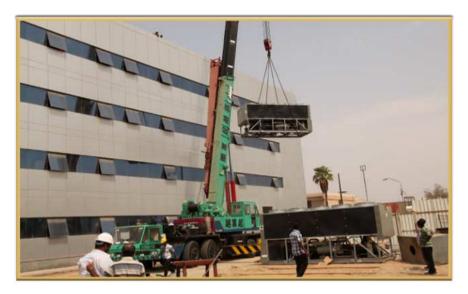

### نبذة عن الشركة

تأسست شـركة السـبع سـنابل عـام ٢٠٠٣ م فـي المنطقـة الغربيـة بمدينـة جـدة كشـركة وطنيـة متخصصة في قطاع التشييد والبناء حيث انها امتداد لشركة سابقة بنفس المجال.

تقدم الشركة العديد من الخدمات المختلفة كالصيانة العامة والنظافة والإنشاءات العامة وأعمال الترميمات، بجانب أعمال الديكورات والتشطيب وأعمال الطرق والأرصفة والاسفلت بالإضافة للأعمال الكهربائية والميكانيكية.

### About the Company

7 Sanabl Co. was found in 2003 in the western region of Jeddah as a national specialized company in constructions it is an extension of another company in the same field.7 Sanabl is a multidisciplinary company offering a large array of services including, maintenance and cleaning general construction, renovation work, decoration and finishing work, road works and paving and asphalt, electrical and mechanical works.